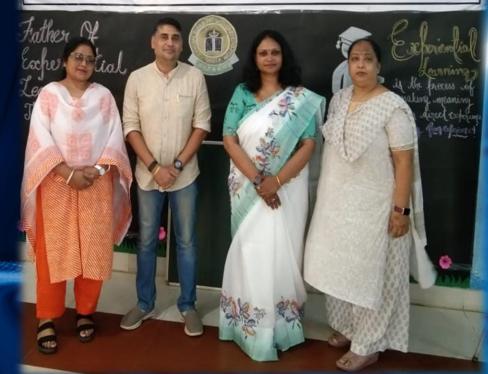

THE WOODSTOCK SCHOOL, GWALIOR

Heartiest Welcome Participants!

Capacity Building Programme on "Experiential Learning"

Dates: 12th & 13th August 2023 Organised By: COE / CBSE, Bhopal

Hosted By

THE WOODSTOCK SCHOOL, GWALIOR

MENTORS @ CAPACITY BUILDING PROGRAMME(CBSE)

MEDITATION SESSION FOR EDUCATORS WELLNESS

**EMPATHY IN EDUCATION - TEACHER COUNSELORS** 

FUN@DOLPHIN PARK
-AGRA

WELCOMING LITTLE MINDS TO NURSERY