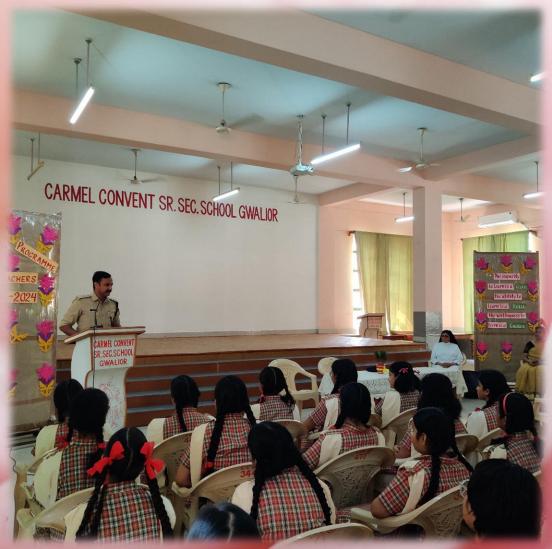

TRANSITION TO SKILLFUL LIVING

**NAVIGATING THE TWISTS & TURNS** 

TRANSITION TO SKILLFUL LIVING

**BEYOND CHALKBOARDS** 

**REFLECT, RENEW & RESTORE** 

TEACHING AS VOCATION

Heartiest Welcome Participants! apacity Building Programme on "Happy Classroom" Date: 26th August 2023 Organised By: COE / CBSE, Bhopal osted By: