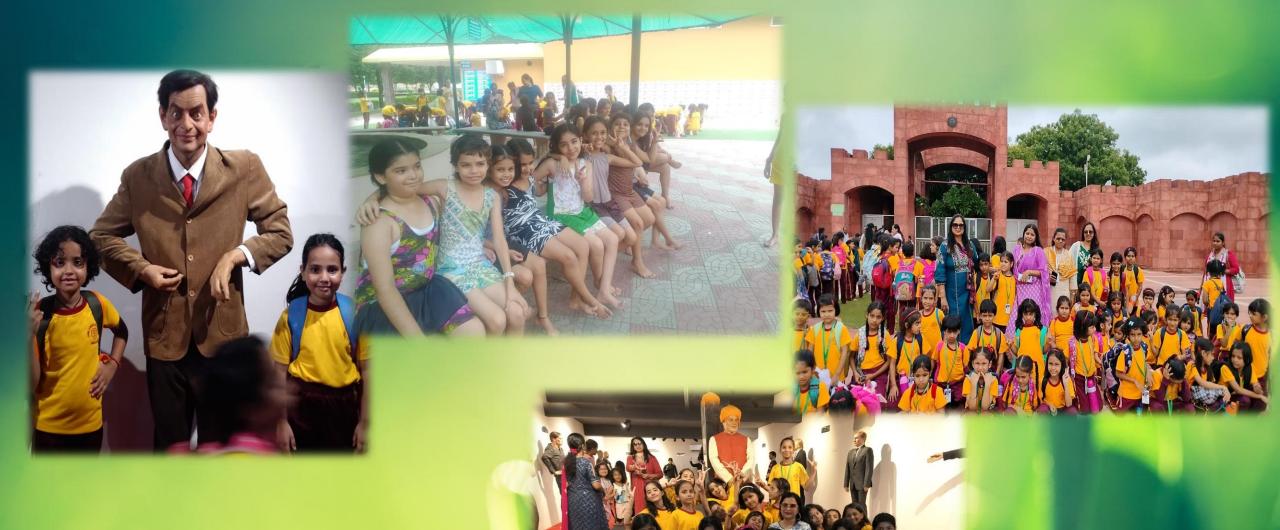

MENTORS @ CAPACITY BUILDING PROGRAMME(CBSE)

MEDITATION SESSION FOR EDUCATORS WELLNESS

**EMPATHY IN EDUCATION - TEACHER COUNSELORS** 

FUN@DOLPHIN PARK
-AGRA

WELCOMING LITTLE MINDS TO NURSERY