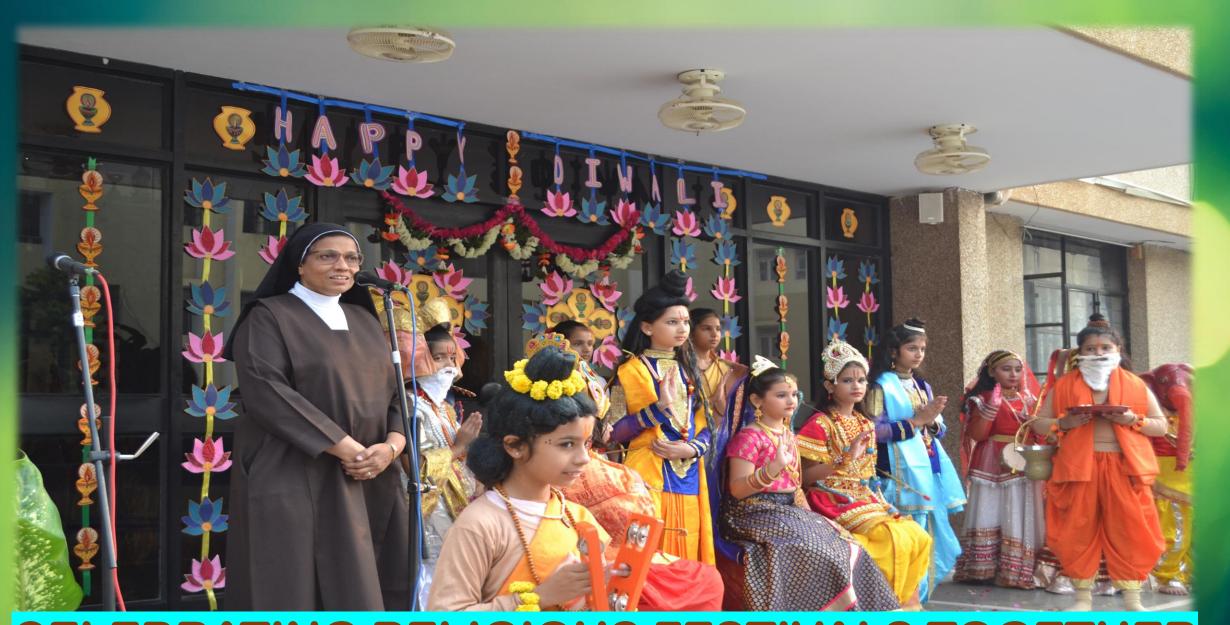

# KUMUD SHARMA STREAM: SCIENCE-PCM (88.6%)

**BUILDING BRIDGES-PARENTS' ORIENTATION** 

**OUR SCHOOL'S MORNING MOSAIC** 

PROMOTING VALUE-BASED EDUCATION

**CELEBRATING RELIGIOUS FESTIVALS TOGETHER** 

AN INTERDISCIPLINARY BALLET OF LEARNING