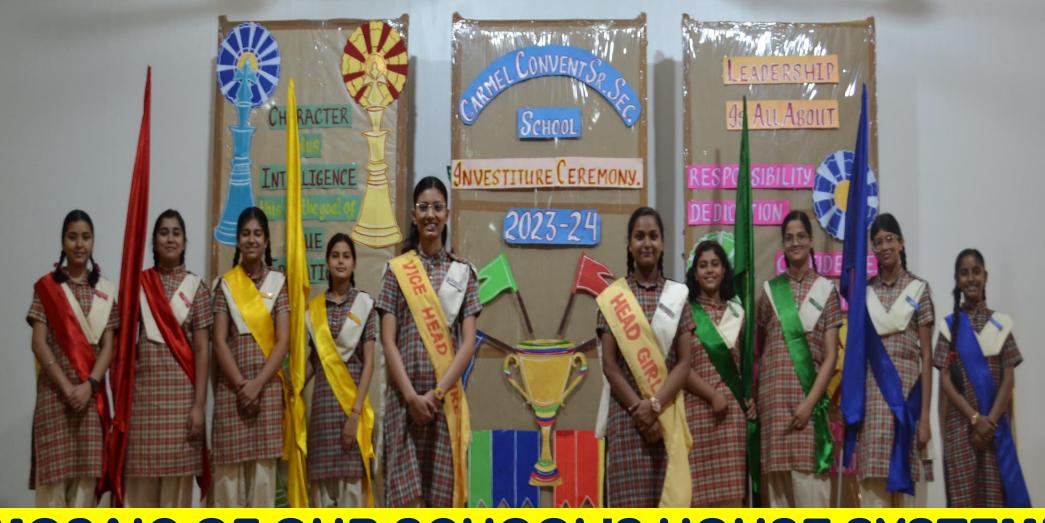

## CARMEL CONVENT SR. SEC. SCHOOL GWALIOR

MOSAIC OF OUR SCHOOL'S HOUSE SYSTEM!

66 YEARS OF EXCELLENCE (AISSCE'2023)