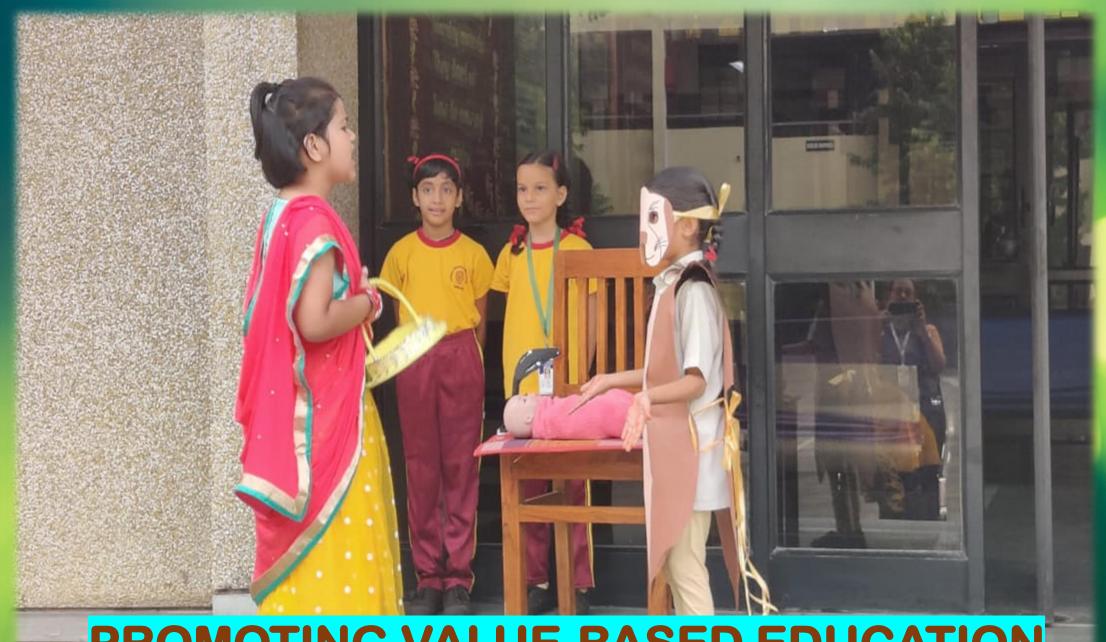

# KUMUD SHARMA STREAM: SCIENCE-PCM (88.6%)

**BUILDING BRIDGES-PARENTS' ORIENTATION** 

**OUR SCHOOL'S MORNING MOSAIC** 

PROMOTING VALUE-BASED EDUCATION

**CELEBRATING RELIGIOUS FESTIVALS TOGETHER** 

AN INTERDISCIPLINARY BALLET OF LEARNING