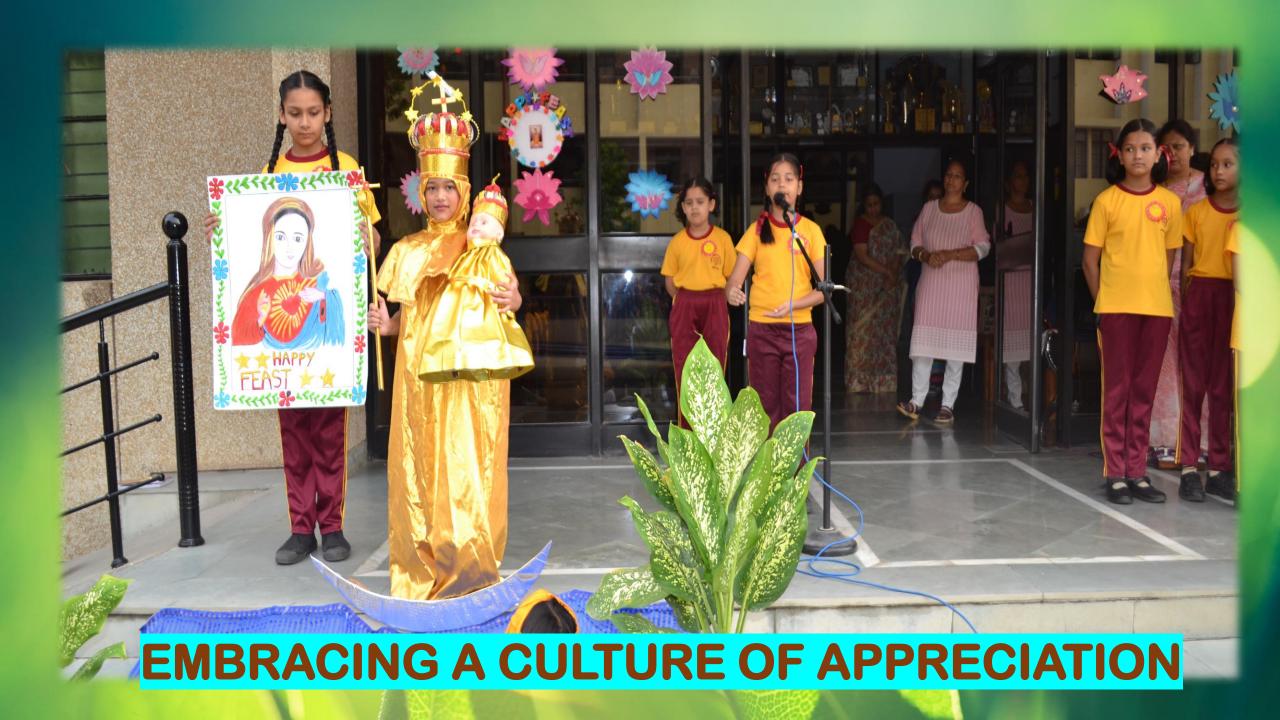

# KUMUD SHARMA STREAM: SCIENCE-PCM (88.6%)

**BUILDING BRIDGES-PARENTS' ORIENTATION** 

**OUR SCHOOL'S MORNING MOSAIC** 

PROMOTING VALUE-BASED EDUCATION

**CELEBRATING RELIGIOUS FESTIVALS TOGETHER** 

AN INTERDISCIPLINARY BALLET OF LEARNING