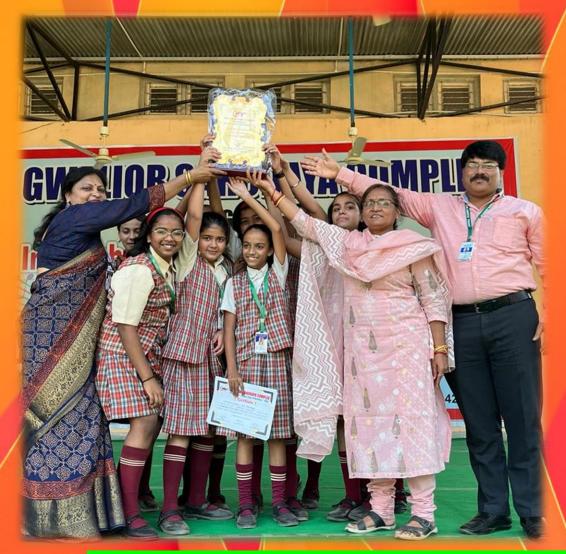

## CARMEL CONVENT SR. SEC. SCHOOL GWALIOR

MOSAIC OF OUR SCHOOL'S HOUSE SYSTEM!

66 YEARS OF EXCELLENCE (AISSCE'2023)