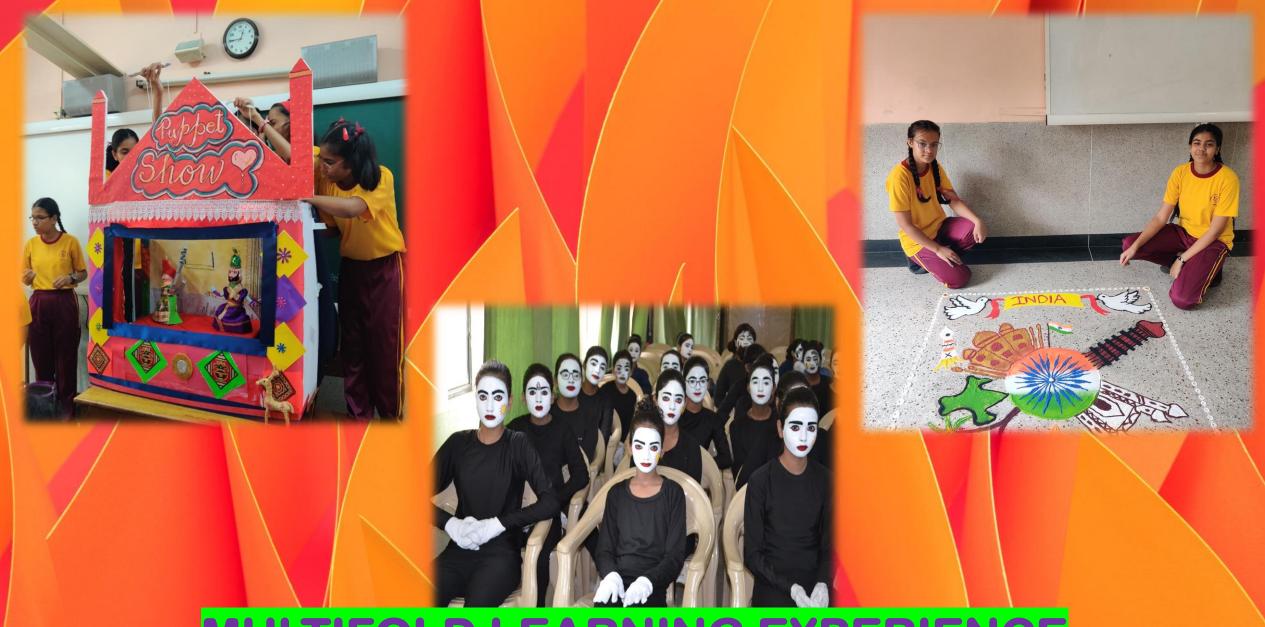

# KUMUD SHARMA STREAM: SCIENCE-PCM (88.6%)

**BUILDING BRIDGES-PARENTS' ORIENTATION** 

**OUR SCHOOL'S MORNING MOSAIC** 

PROMOTING VALUE-BASED EDUCATION

**CELEBRATING RELIGIOUS FESTIVALS TOGETHER** 

AN INTERDISCIPLINARY BALLET OF LEARNING