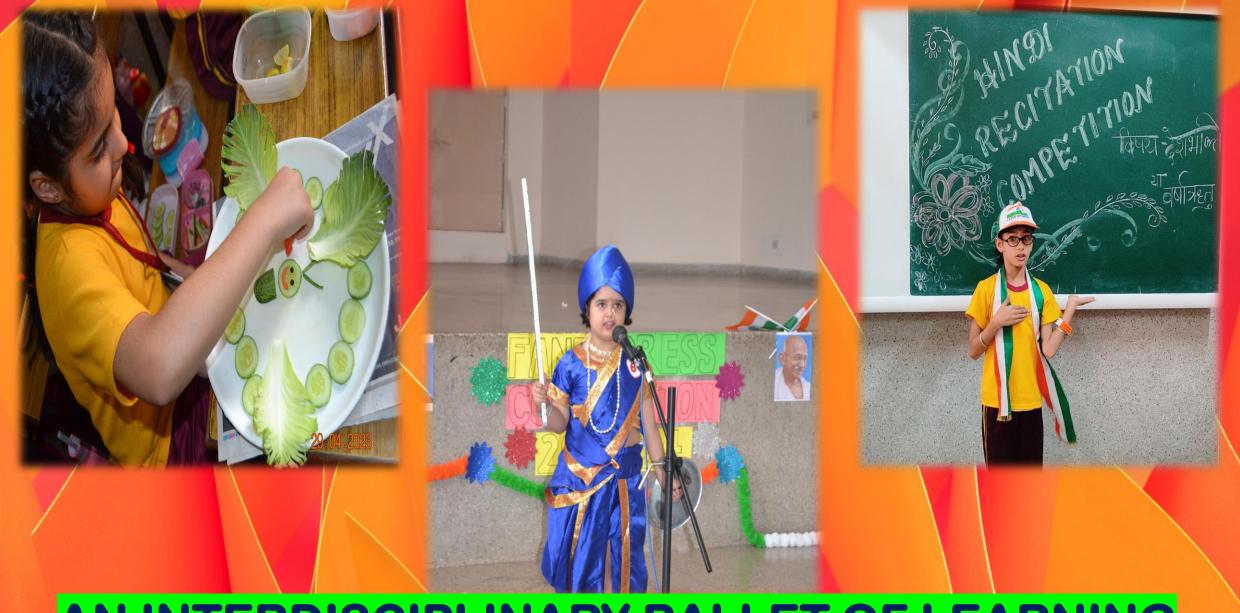

# KUMUD SHARMA STREAM: SCIENCE-PCM (88.6%)

**BUILDING BRIDGES-PARENTS' ORIENTATION** 

**OUR SCHOOL'S MORNING MOSAIC** 

PROMOTING VALUE-BASED EDUCATION

**CELEBRATING RELIGIOUS FESTIVALS TOGETHER** 

AN INTERDISCIPLINARY BALLET OF LEARNING